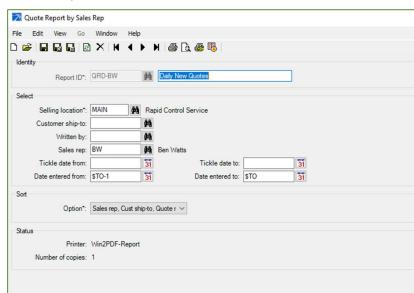

In this example, this report will print the existing TrulinX report of daily quotes for sales rep BW.

The date range is from yesterday to today; the report is scheduled to run every Tuesday thru Saturday mornings.

This report is saved for rep BW; the same report can be run for each sales rep with a new name.

The schedule is set on the TrulinX Server and runs from that server.

The report PDF is placed in a watched folder and is emailed from the server to the recipients. Each report can have as many email recipients as needed.