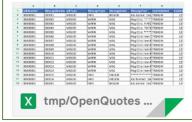

:00 PM | DailyMF    | View/Edit | ×                  |
|        | Invoice Email Fails             | 10/31/25, 6:00 AM  | DailyMF    | View/Edit | ×                  |
|        | New Customer Quick List         | 10/31/25, 12:00 AM | MonthlyEOM | View/Edit | ×                  |
|        | New Drop Ship PO - not printed  | 10/31/25, 4:00 PM  | DailyMF    | View/Edit | ×                  |
|        | Weekly Overdue Orders           | 11/3/25, 5:00 AM   | Weekly     | View/Edit | ×                  |



Each custom SQL report can be sent to as many internal or external email addresses as needed. The SQL reports can be scheduled on a daily, weekday, weekly, or monthly schedule.



sent with <u>r3tx.net</u> for support, please email support@r3tx.net

#### One attachment • Scanned by Gmail (i)



4

The attached file is in Excel format and can be saved on the user's workstation if needed. Columns can be quickly auto-formatted for readability.

| A   | utoSave 🧿 | œ 🗄      | 9 - 6    |           | Calibri  |        | • =     | tmpOpe    | nQuotes-1 | 1-12-22.csv | - Read-On | ly 🗸 📃    | Ø Search  | (Alt+Q)  |           |          | Вуго      | on Hurd BH   | Ē         | -          | o x