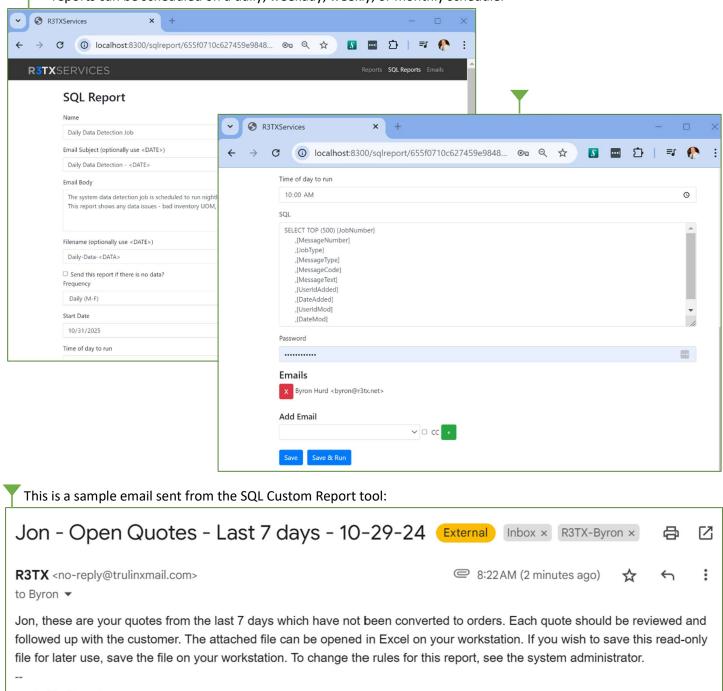

, 4:00 PM  | DailyMF    | View/Edit | ×                  |
|        | GL Unposted JE records          | 10/31/25, 11:00 PM | DailyMF    | View/Edit | ×                  |
|        | Invoice Email Fails             | 10/31/25, 6:00 AM  | DailyMF    | View/Edit | ×                  |
|        | New Customer Quick List         | 10/31/25, 12:00 AM | MonthlyEOM | View/Edit | ×                  |
|        | New Drop Ship PO - not printed  | 10/31/25, 4:00 PM  | DailyMF    | View/Edit | ×                  |
|        | Weekly Overdue Orders           | 11/3/25, 5:00 AM   | Weekly     | View/Edit | ×                  |



Each custom SQL report can be sent to as many internal or external email addresses as needed. The SQL reports can be scheduled on a daily, weekday, weekly, or monthly schedule.



sent with <u>r3tx.net</u> for support, please email support@r3tx.net

#### One attachment • Scanned by Gmail (i)



4

The attached file is in Excel format and can be saved on the user's workstation if needed. Columns can be quickly auto-formatted for readability.

| A   | utoSave 🧿 | œ 🗄      | 9 - 6    |           | Calibri  |        | • =     | tmpOpe    | nQuotes-1 | 1-12-22.csv | - Read-On | ly 🗸 📃    | Ø Search  | (Alt+Q)  |           |          | Вуго      | on Hurd BH   | Ē         | -          | o x